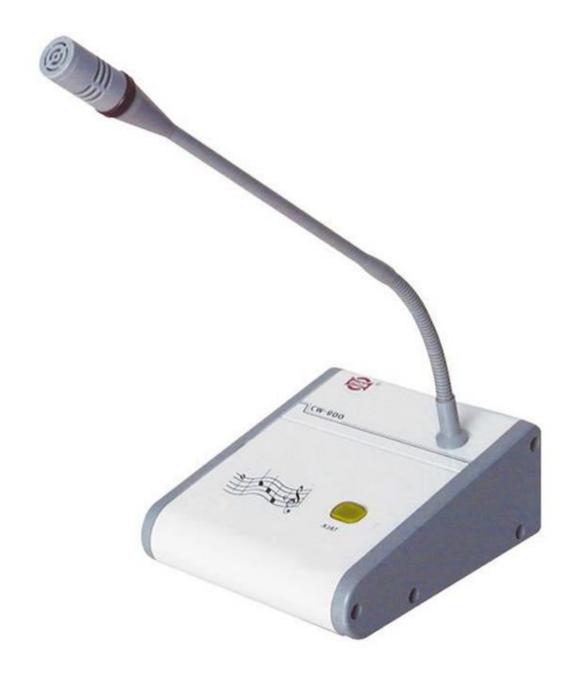

CM-800 chime microphone is designed for amplifiers specially. It allows the user to work with the quality of microphone with indication condenser cartridge and goose-neck pliable sleeve. The unit features a clear sound and low feedback, etc.. There is simple operation of single key, and also feature pre-sound function. You can be reminded by four stage musical before and after display. Chances to LED in Panel and goose-neck cycle loop can decrease send wrong message. Microphone jack works with 6.3 $\phi$  mic wire outlet, it can use balanced outlet when connecting in advance, and which can connect with broadcasting equipment. Panel cover is made of aluminum alloy, die cast is artistic and it is durable and lasting. It's apply to airport, restaurant, school, canteen and supermarket, etc.