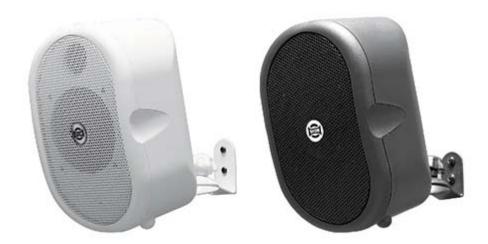

CSB-40T are design and compact surface mount speakers to broadcast speech and music.

They are EN 54-24 certified, so they can be used for voice alarm installations. The speakers are equipped respectively with a  $3^{\prime\prime}$  and  $4^{\prime\prime}$  full range transducers. With 20W and 40W power, both models offer optimal performances for

any kind of application. They integrate high impedance outputs for 100V and 70V installations.

The built-in transformer gives the choice of three or four power levels depending on the model.

Made of ABS resin the cabinet is scratch and shock resistant.