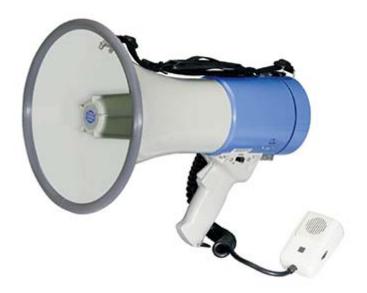

The series is an upgraded version of ER-66S, designed with CLASS D new technology. It has the advantages of light weight, low power consumption, long use time, strong directivity, clear and bright speech sound quality, and strong sound penetration. In order to facilitate consumers to use, it is also equipped with multi-function options DC 12V power supply. The series can be used in gatherings, tourism, tour guides, publicity, and other public places.

| Model             | ER-66Plus                                                         |
|-------------------|-------------------------------------------------------------------|
| Power             | MAX 25W                                                           |
| Range             | 0.7~1.0KM depending on operating conditions                       |
| Battery           | 8 x "C" type batteries (not supplied)<br>batteries (not supplied) |
| External Power    | 12V battery or 8-1.5V DC                                          |
| Speaker Impedance | 4Ω                                                                |
| Dimension (dia.)  | Φ230×340mm (Φ9.1″ ×13.8″)                                         |
| Weight (Approx.)  | 1.4 kg (3.09 lbs) (without battery)                               |

## ER-66Plus