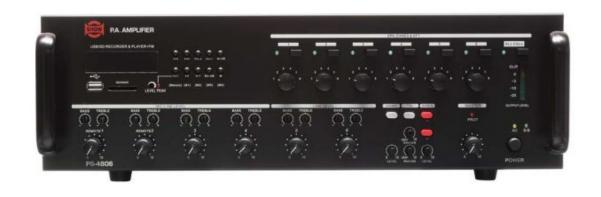

Show PS-4806 professional mixer amplifier with up to 80W / 100V and 6 independent zone outputs. The front panel features a USB port and SD / MMC / mini & micro-SD card reader for music playback and emergency messages. Record functionality and FM tuner is also available. The PS-4806 provides 4 Mic / Line In (Combo XLR / TRS) with gain control, phantom selector, 2 Stereo Line In, Rec Out, Pre-Out and in Amp. Designed for large-scale installations and commercial areas that need a reliable public address system. Dimensions (WxDxH) 444 x 367 x 130mm - 15,1kg Category

Power Amplifier 100V

Amplifier Type Professional

Power 40hms 480

```
High Impedance Output
4 Ohms, 70V, 100V
THD
< 1%
Frequency Response
80Hz - 16kHz
Inputs
4 Mic/Line IN, 2 Stereo Line IN
Capabilities and Operations
6 paging zone, MP3 Recorder & Player USB / SD, FM radio
Width (mm)
444
Height (mm)
130
Depth (mm)
367
Weight (kg)
15.1
```